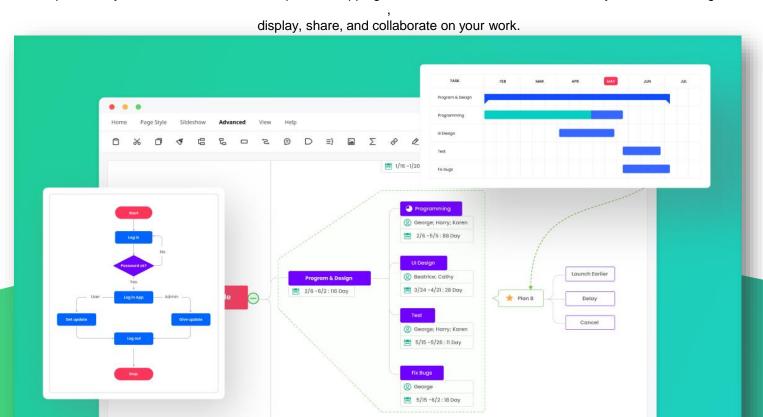

# Core advantage: one-platform creation, multi-platform synchronization

Cross-platform file transfer, team collaboration, and efficiency!

#### **Multi-cloud Storage**

One-platform creation, multi-platform synchronous storage and access

#### **Brainstorming**

The Collaboration Mode allows highlights of the project to be captured effortlessly and mind maps to be generated instantly for your convenience

#### **Team Management**

Create a team group to share and manage team files easily among members, increasing the efficiency within the team

#### **Gantt Chart**

Minimalistic visualization of project activities for efficient project management

#### **Outline Mode**

The Collaboration Mode and Outline Mode can be switched easily , allowing content to be presented effectively