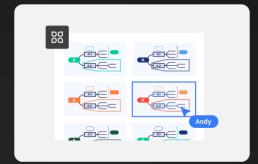

#### **Brainstorming**

The Collaboration Mode allows highlights of the project to be captured effortlessly and mind maps to be generated instantly for your convenience

#### **Powerful Collaboration**

Support multi-person real-time online collaboration, meet the multi-scenario office needs of enterprises, and stimulate enterprise office potential.