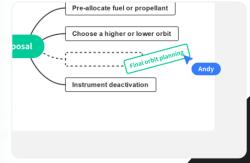

#### **Brainstorming**

The Collaboration Mode allows highlights of the project to be captured effortlessly and mind maps to be generated instantly for your convenience