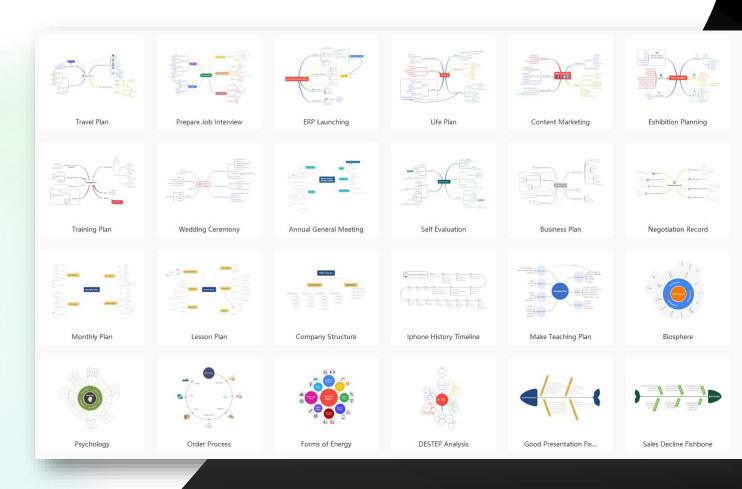

#### **22 Diversified Layouts**

EdrawMind has various built-in templates such as tree diagrams, fishbone diagrams, time diagrams, radiation diagrams and more

## 5,000+ Map Templates

Supports different fields, Everything you need is in EdrawMind. Unleash your potential.