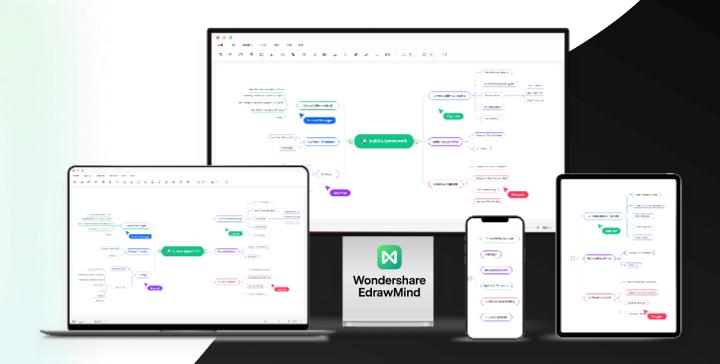

## Mind Mapping & Brainstorm Tool

EdrawMind supports PC, mobile, Linux and web versions, and files can be stored in the Cloud to achieve multiplatform synchronization. It is a one-stop mind mapping solution for all scenarios, and it is easy to create, manage

#### **One-Click Sharing**

Supports one-click sharing and collaboration to multiple platforms.