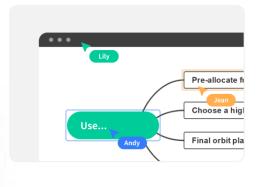

#### **Brainstorming**

The Collaboration Mode allows highlights of the project to be captured effortlessly and mind maps to be generated instantly for your convenience

#### **Outline Mode**

The Collaboration Mode and Outline Mode can be switched easily , allowing content to be presented effectively