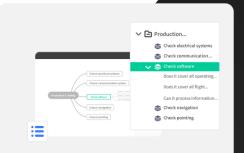

#### **Team Office**

- · Project Management
- Progress Tracking
- Brainstorming
- Collaboration
- Meeting Minutes

#### **Outline Mode**

The Collaboration Mode and Outline Mode can be switched easily , allowing content to be presented effectively