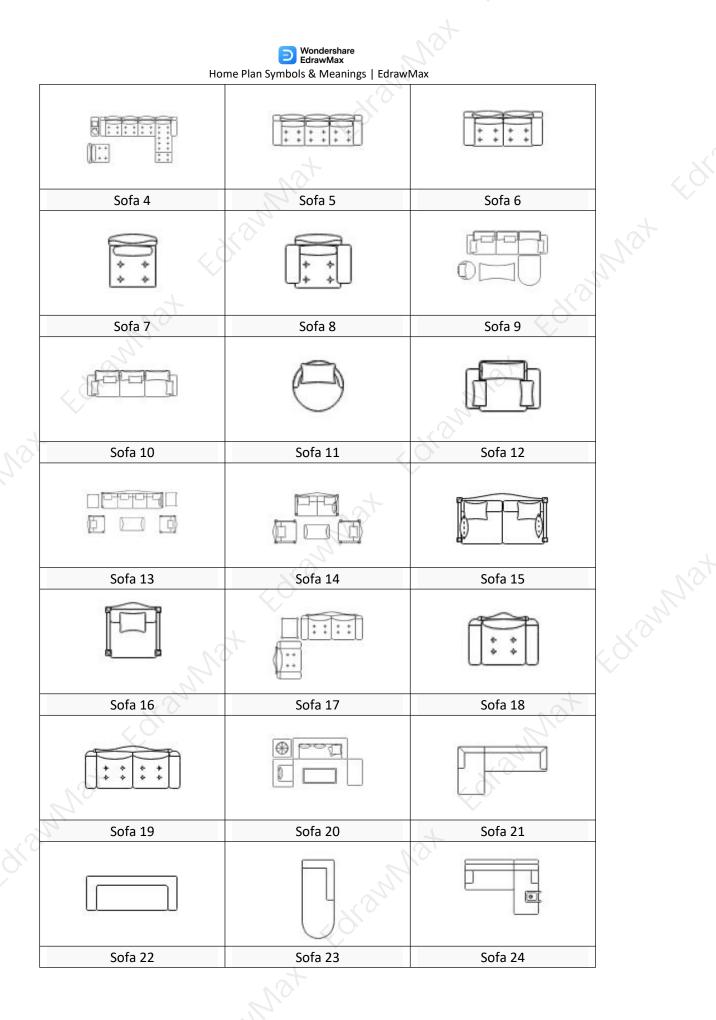

### 2.4 Sofa Symbols

Perfect placement of sofas inside the living room or the bedroom makes furniture arrangement much easier because you can neatly position other furniture and appliances with their reference. Sofas symbols depict the arrangement of sofas and chairs so that people can sit together and easily converse.

Avoid arranging seating sofa near windows and make sure you are using the correct symbol based on the shape of your living room. There are various types of seating sofas in seating chart icons, including round sofas, couches, L-shape couches, and couches with a single seat. You can position sofas next to the corners and walls, or you can position round sofas in the middle, depending on the size of your room. Here are some seating sofa symbols<sup>5</sup>.

| Sofa 1 | Sofa 2 | Sofa 3 |
|--------|--------|--------|
|        |        |        |

<sup>5</sup> Sofa symbols: <u>https://www.edrawsoft.com/table-chairs.html</u>