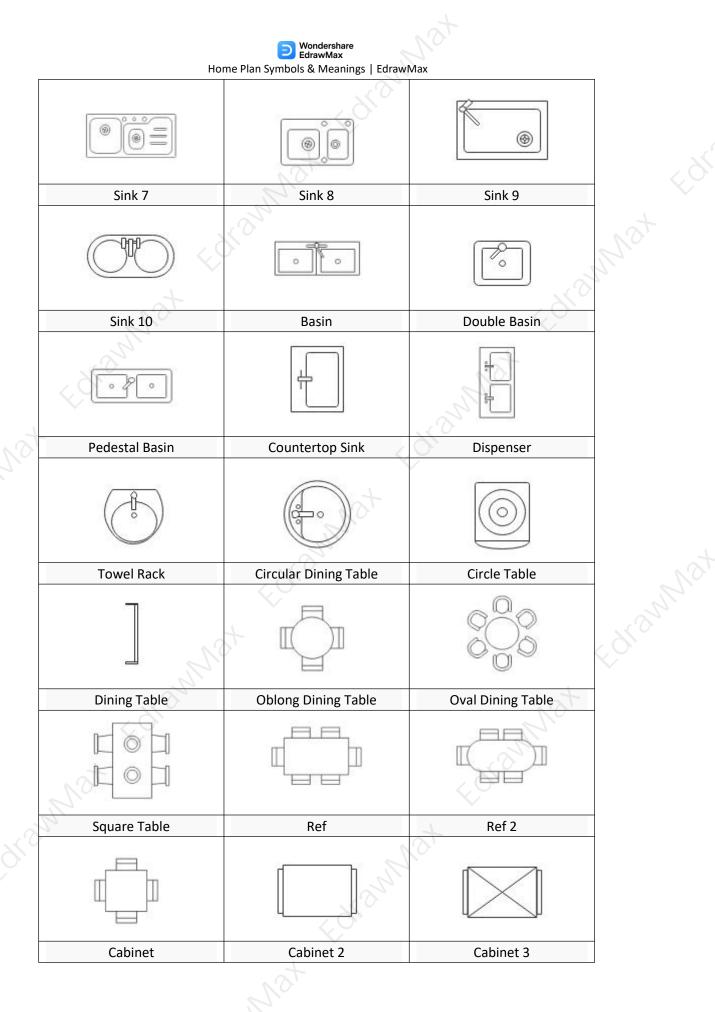

### 2.6 Bathroom Symbols

**Bathroom symbols** depict the bath fixtures such as the toilet, shower, sink, and the plumbing system in the bathroom. These symbols include bathtubs, taps, towel racks, dust bins, etc. We also use them to specify the design and position of cabinets and other accessories in the bathroom.

Various vector icons for bathroom plan including sink, toilet, shower, bathtub, water tab, shower lamp, etc. Start with ready-made symbols when drawing building plans. You are allowed to modify the symbols and apply colors. If you want to know more details about this symbol, just check this **bathroom symbols**<sup>6</sup> here.

### 2.10 Kitchen & Dining Room Symbols

The **kitchen symbols** help you illustrate the kitchen's structure, furniture, and appliances. These symbols represent the design and position of shelves and cabinets. Kitchen symbols include stove, chairs, tables, sinks, plumbing symbols, refrigerator, microwave ovens, and other appliances.

Every house has a dining room where the whole family sits together once or twice a day. The dining room symbols represent the tables and chairs at the center and other furniture by the side. They also represent China cabinets and sideboards. If you want to learn more details, just check this kitchen symbols<sup>8</sup> here.