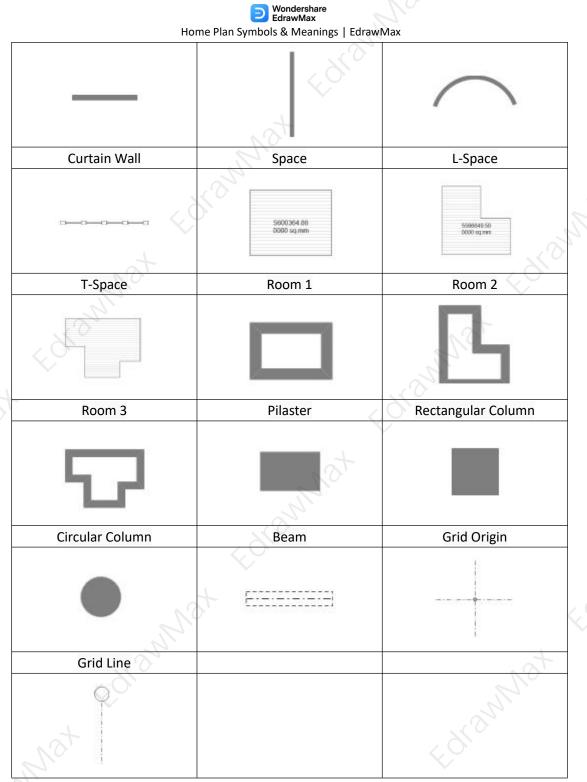

### 2.1 Wall Shell & Structure Symbols

We use wall shell symbols to depict the house structure and specify the position and layout of each wall inside the house. Builders use these symbols to specify the size and design of each room. These symbols create a 2D model that gives us an overview of the house shell.

The most typical parts of an office layout are walls. Exterior walls are represented by thicker lines, whereas internal walls are represented by thinner lines. There is sometimes no discernible difference between them. Instead of a single, solid line, outside walls can be represented by a black outline or double lines. If you want to know more about wall shell symbols<sup>2</sup>, just check this guide.

| Wall | Vertical Wall | Curved Wall |
|------|---------------|-------------|
|      | -la           |             |

<sup>&</sup>lt;sup>2</sup> Wall shell symbols: <u>https://www.edrawsoft.com/walldoor.html</u>