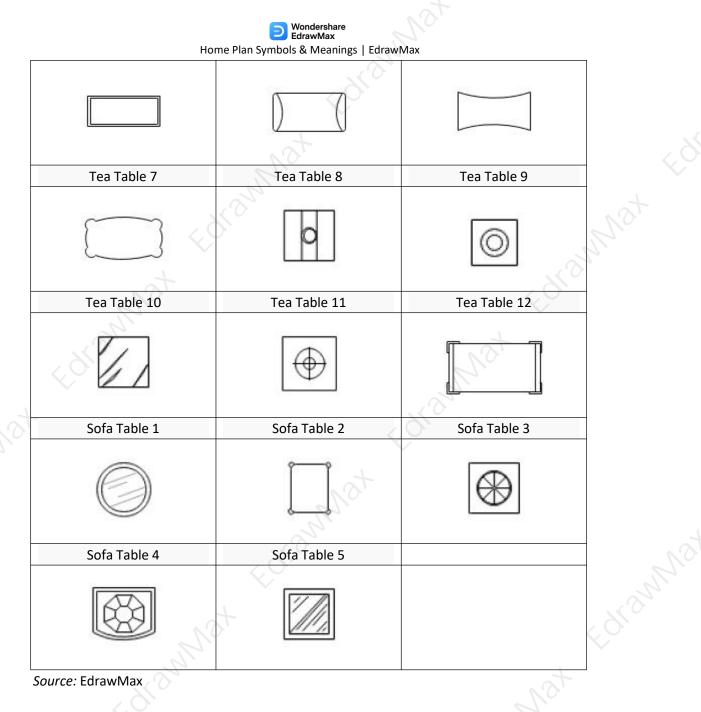

### 2.4 Sofa Symbols

Perfect placement of sofas inside the living room or the bedroom makes furniture arrangement much easier because you can neatly position other furniture and appliances with their reference. Sofas symbols depict the arrangement of sofas and chairs so that people can sit together and easily converse.

Avoid arranging seating sofa near windows and make sure you are using the correct symbol based on the shape of your living room. There are various types of seating sofas in seating chart icons, including round sofas, couches, L-shape couches, and couches with a single seat. You can position sofas next to the corners and walls, or you can position round sofas in the middle, depending on the size of your room. Here are some seating sofa symbols<sup>5</sup>.

| Sofa 1 | Sofa 2 | Sofa 3 |
|--------|--------|--------|
|        |        |        |

<sup>5</sup> Sofa symbols: <u>https://www.edrawsoft.com/table-chairs.html</u>