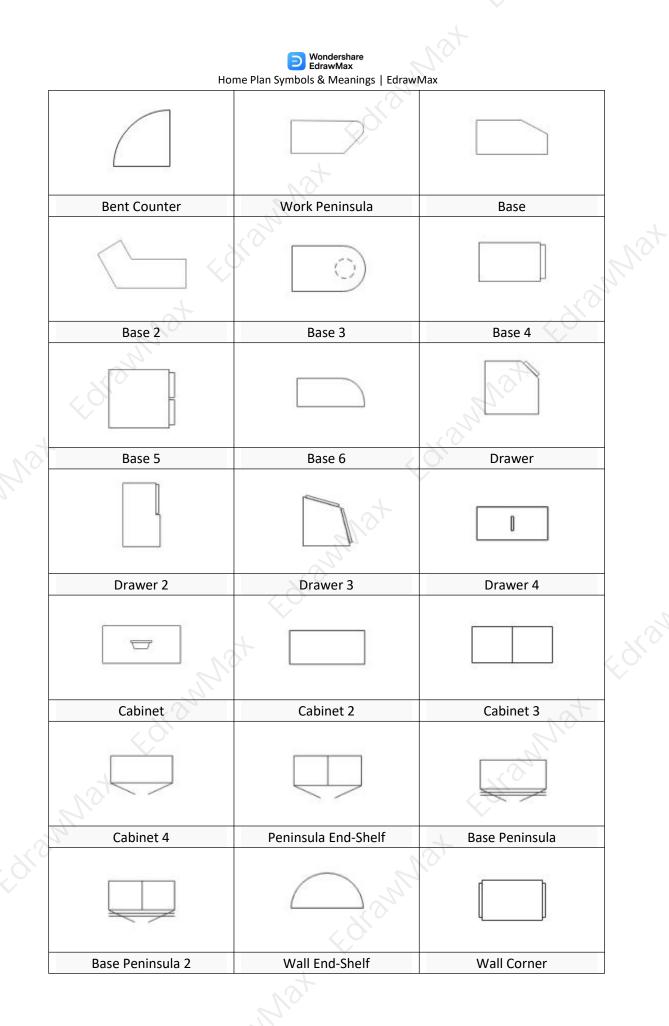

### 2.8 Cabinets and Bookcase Symbols

The **cabinets and bookcases symbols** specify the position of cabinets in any room of the house. These symbols include shelves, wood and glass cabinets, small and large bookcases. The most common spot for bookcases is inside the living room against the walls behind sofas or chairs.

The cabinets symbols include base end-shelf shape, base shape, base corner, base blind corner, base end angle, peninsula, utility cabinet, wall end-shelf, wall, wall corner, wall angle cabinet, wall peninsula, wall peninsula, locker, etc.