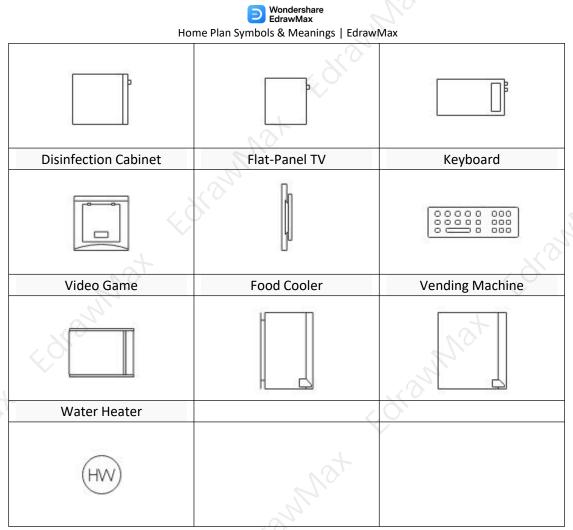

### 2.5 Appliance Symbols

Home appliances and electrical products are mainly added to the home plan to specify the size and features of each room and area inside the house. We use home plan symbols to represent fixed appliances such as a stove, ceiling fans, large furniture, air-conditioning units, refrigerators, etc.

Ready made **appliance symbols** for Building Plan, includes cooker, dishwasher, stacked w/d, combo w/d, television, video game, food cooler and coffee maker.

| Pendant Lamp | LED | Floor Lamp |
|--------------|-----|------------|
|              |     |            |