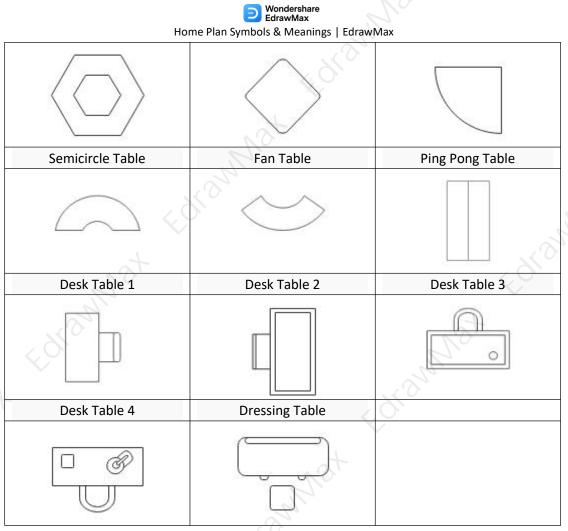

### 2.3 Table & Chair Symbols

The table and chair are essential for any office. You can use these home plan symbols to illustrate the arrangement of chairs, tables, and desks for the family in your home. With each type of panel and equipment, you need a table to place the electrical products and chairs where your families will sit and work for the day. Learn more table & chair symbols<sup>4</sup> here to know their meanings and usages.

| type of panel and equipment, where your families will sit and |         |         |  |
|---------------------------------------------------------------|---------|---------|--|
| know their meanings and usage                                 |         |         |  |
| Chair 1                                                       | Chair 2 | Chair 3 |  |
|                                                               |         | Inat    |  |
| Chair 4                                                       | Chair 5 | Chair 6 |  |
| no -                                                          |         |         |  |
| Chair 7                                                       | Chair 8 | Chair 9 |  |

<sup>4</sup> Table & chair symbols: <u>https://www.edrawsoft.com/table-chairs.html</u>

Source: EdrawMax