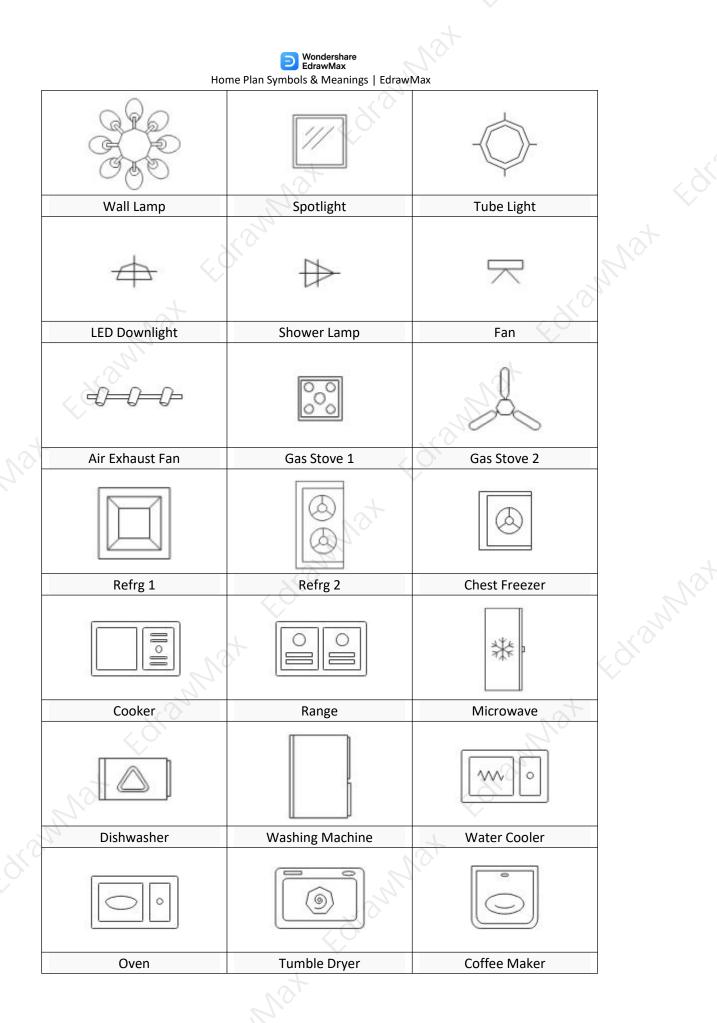

### 2.5 Appliance Symbols

Home appliances and electrical products are mainly added to the home plan to specify the size and features of each room and area inside the house. We use home plan symbols to represent fixed appliances such as a stove, ceiling fans, large furniture, air-conditioning units, refrigerators, etc.

Ready made **appliance symbols** for Building Plan, includes cooker, dishwasher, stacked w/d, combo w/d, television, video game, food cooler and coffee maker.

| Pendant Lamp | LED | Floor Lamp |
|--------------|-----|------------|
|              |     |            |