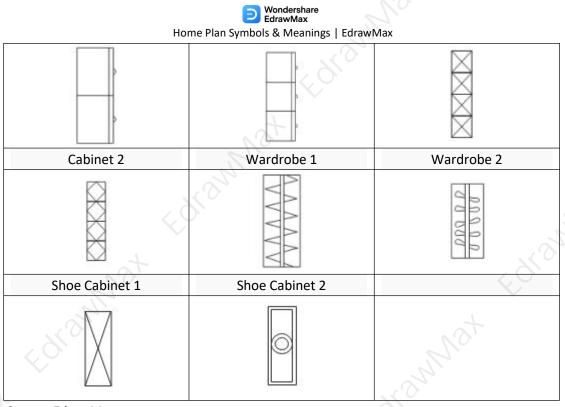

### 2.8 Cabinets and Bookcase Symbols

The **cabinets and bookcases symbols** specify the position of cabinets in any room of the house. These symbols include shelves, wood and glass cabinets, small and large bookcases. The most common spot for bookcases is inside the living room against the walls behind sofas or chairs.

The cabinets symbols include base end-shelf shape, base shape, base corner, base blind corner, base end angle, peninsula, utility cabinet, wall end-shelf, wall, wall corner, wall angle cabinet, wall peninsula, wall peninsula, locker, etc.