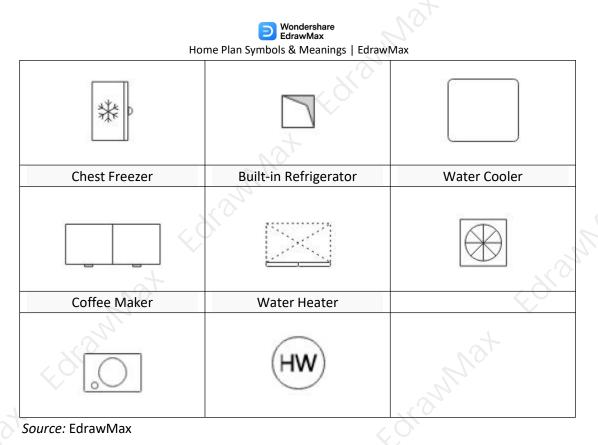

### 2.5 Appliance Symbols

Home appliances and electrical products are mainly added to the home plan to specify the size and features of each room and area inside the house. We use home plan symbols to represent fixed appliances such as a stove, ceiling fans, large furniture, air-conditioning units, refrigerators, etc.

Ready made **appliance symbols** for Building Plan, includes cooker, dishwasher, stacked w/d, combo w/d, television, video game, food cooler and coffee maker.

| Pendant Lamp | LED | Floor Lamp |
|--------------|-----|------------|
|              |     |            |