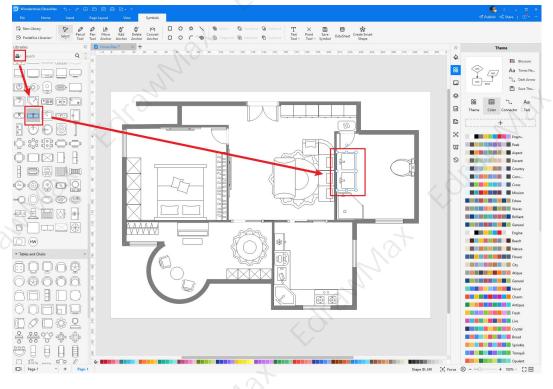

### Step 1: Login EdrawMax

If you are new here, you should use your Email to register EdrawMax, but if you're already the EdrawMax's user, you just need to login EdrawMax for free. Open EdrawMax select "Engineering", and find "Building Plan", and click "Home Plan", then open a new canvas or just open a built-in template.

### **Step 2: Select Office Layout Symbols**

Unlike physical drawing, EdrawMax helps to create a home plan easily. In the symbol section of EdrawMax, you will find over 260,000 vector-based symbols that you can use in your designs. In EdrawMax, you can home plan symbols in **Symbol Libraries** on the left toolbar. You can click on the "+" option to open a new canvas to make your home plan. On the left side of the canvas, you will see a symbol library with many home plan symbols. You can search for specific symbols in the search bar.