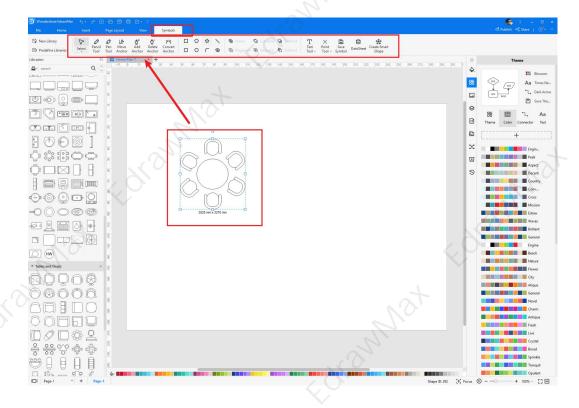

### Step 3: Drag and Drop

Once you find the proper home plan symbols you want, just drag and drop the symbols to the canvas easily. Keep customizing by choosing the right symbols, proper scale or dimensions, and adding more details, like color, font, and etc. When completed your home plan, you can export your file or share your design effortlessly. Learn more home plan guide<sup>10</sup> here if necessary.