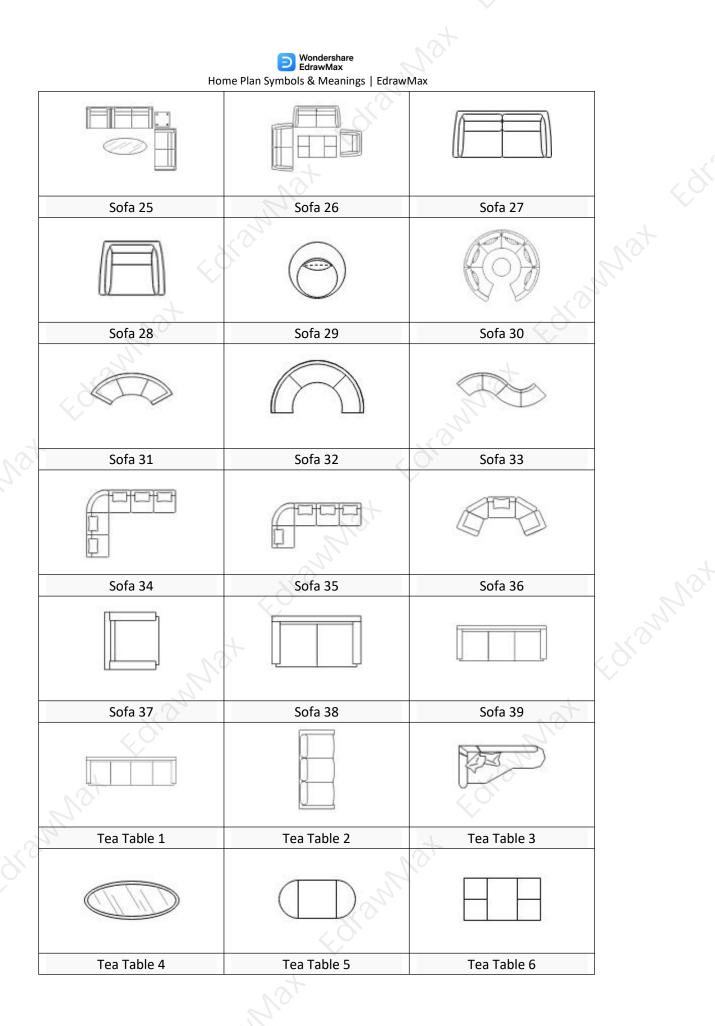

### 2.4 Sofa Symbols

Perfect placement of sofas inside the living room or the bedroom makes furniture arrangement much easier because you can neatly position other furniture and appliances with their reference. Sofas symbols depict the arrangement of sofas and chairs so that people can sit together and easily converse.

Avoid arranging seating sofa near windows and make sure you are using the correct symbol based on the shape of your living room. There are various types of seating sofas in seating chart icons, including round sofas, couches, L-shape couches, and couches with a single seat. You can position sofas next to the corners and walls, or you can position round sofas in the middle, depending on the size of your room. Here are some seating sofa symbols<sup>5</sup>.

| Sofa 1 | Sofa 2 | Sofa 3 |
|--------|--------|--------|
|        |        |        |

<sup>5</sup> Sofa symbols: <u>https://www.edrawsoft.com/table-chairs.html</u>