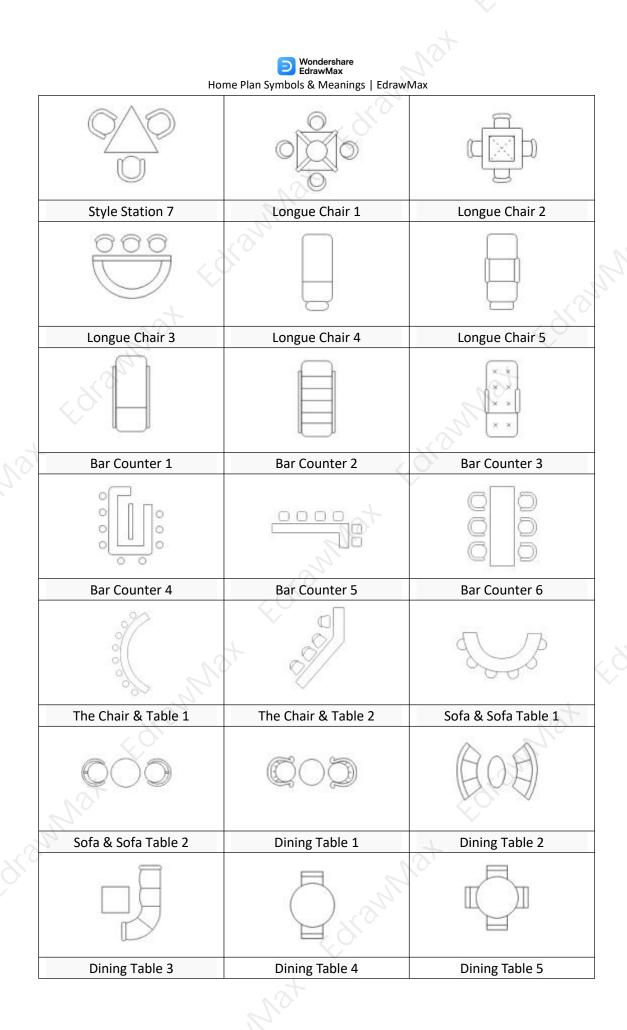

### 2.3 Table & Chair Symbols

The table and chair are essential for any office. You can use these home plan symbols to illustrate the arrangement of chairs, tables, and desks for the family in your home. With each type of panel and equipment, you need a table to place the electrical products and chairs where your families will sit and work for the day. Learn more table & chair symbols<sup>4</sup> here to know their meanings and usages.

| type of panel and equipment, where your families will sit and |         |         |  |
|---------------------------------------------------------------|---------|---------|--|
| know their meanings and usage                                 |         |         |  |
| Chair 1                                                       | Chair 2 | Chair 3 |  |
|                                                               |         | Inat    |  |
| Chair 4                                                       | Chair 5 | Chair 6 |  |
| no -                                                          |         |         |  |
| Chair 7                                                       | Chair 8 | Chair 9 |  |

<sup>4</sup> Table & chair symbols: <u>https://www.edrawsoft.com/table-chairs.html</u>

Source: EdrawMax