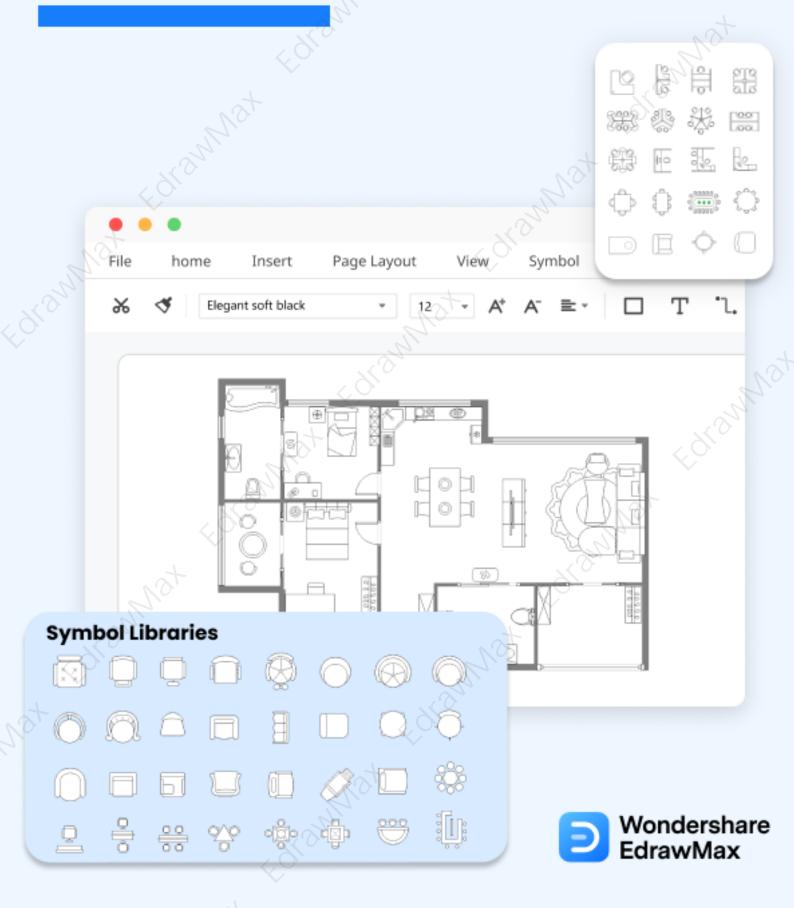

### 3. Where to Find Home Plan Symbols

It would help if you had proper **home plan symbols** to depict the details and components of your home plan while saving time and effort. You can easily find home plan symbols in the symbol library of EdrawMax.

You can easily find home plan symbols in the symbol library of EdrawMax<sup>9</sup>. EdrawMax gives you more than 26000 symbols that you can use to create a home plan or any other diagram. You can go and search for the symbols you want in EdrawMax and click on the home plan. Go to the home plan category and use a simple drag and drop to add any symbol you want.

### **Step 2: Select Office Layout Symbols**

Unlike physical drawing, EdrawMax helps to create a home plan easily. In the symbol section of EdrawMax, you will find over 260,000 vector-based symbols that you can use in your designs. In EdrawMax, you can home plan symbols in **Symbol Libraries** on the left toolbar. You can click on the "+" option to open a new canvas to make your home plan. On the left side of the canvas, you will see a symbol library with many home plan symbols. You can search for specific symbols in the search bar.