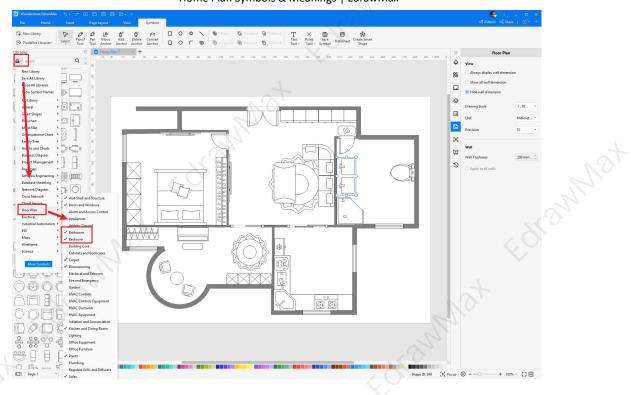

### 3. Where to Find Home Plan Symbols

It would help if you had proper **home plan symbols** to depict the details and components of your home plan while saving time and effort. You can easily find home plan symbols in the symbol library of EdrawMax.

You can easily find home plan symbols in the symbol library of EdrawMax<sup>9</sup>. EdrawMax gives you more than 26000 symbols that you can use to create a home plan or any other diagram. You can go and search for the symbols you want in EdrawMax and click on the home plan. Go to the home plan category and use a simple drag and drop to add any symbol you want.

### **Step 2: Select Office Layout Symbols**

Unlike physical drawing, EdrawMax helps to create a home plan easily. In the symbol section of EdrawMax, you will find over 260,000 vector-based symbols that you can use in your designs. In EdrawMax, you can home plan symbols in **Symbol Libraries** on the left toolbar. You can click on the "+" option to open a new canvas to make your home plan. On the left side of the canvas, you will see a symbol library with many home plan symbols. You can search for specific symbols in the search bar.