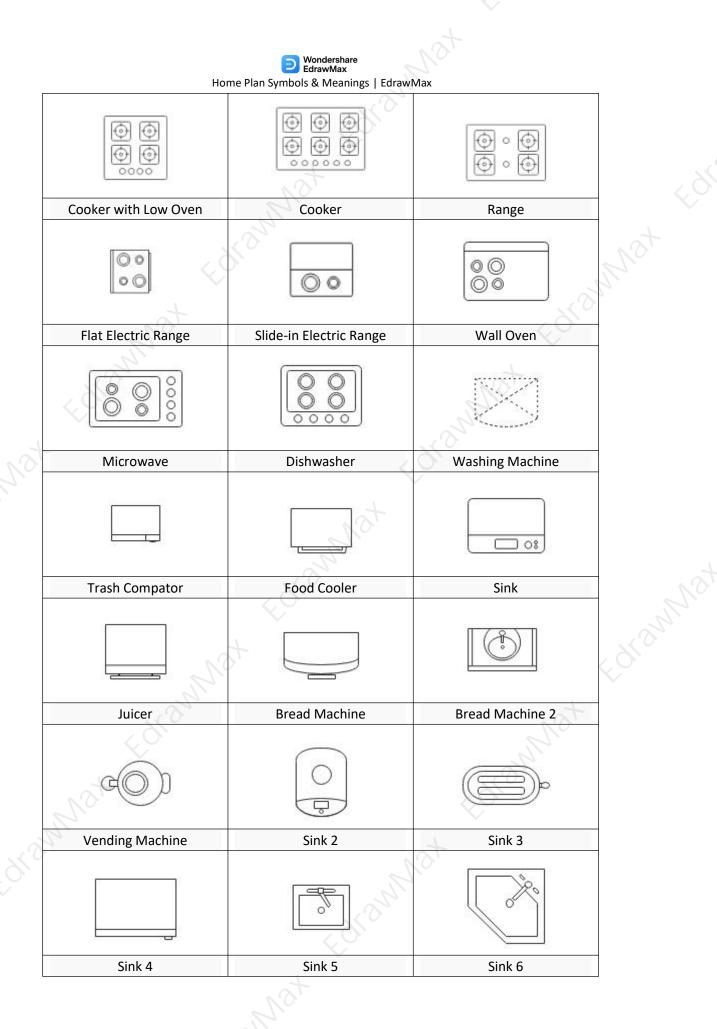

### 2.5 Appliance Symbols

Home appliances and electrical products are mainly added to the home plan to specify the size and features of each room and area inside the house. We use home plan symbols to represent fixed appliances such as a stove, ceiling fans, large furniture, air-conditioning units, refrigerators, etc.

Ready made **appliance symbols** for Building Plan, includes cooker, dishwasher, stacked w/d, combo w/d, television, video game, food cooler and coffee maker.

| Pendant Lamp | LED | Floor Lamp |
|--------------|-----|------------|
|              |     |            |

### 2.10 Kitchen & Dining Room Symbols

The **kitchen symbols** help you illustrate the kitchen's structure, furniture, and appliances. These symbols represent the design and position of shelves and cabinets. Kitchen symbols include stove, chairs, tables, sinks, plumbing symbols, refrigerator, microwave ovens, and other appliances.

Every house has a dining room where the whole family sits together once or twice a day. The dining room symbols represent the tables and chairs at the center and other furniture by the side. They also represent China cabinets and sideboards. If you want to learn more details, just check this kitchen symbols<sup>8</sup> here.