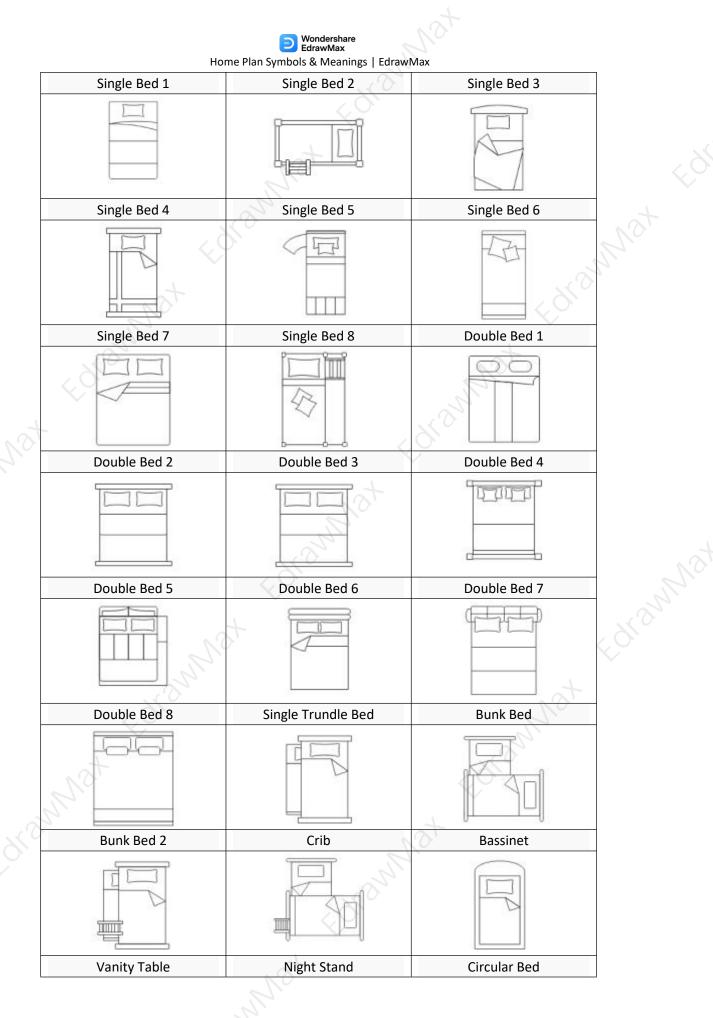

### 2.7 Bedroom Symbols

The owners customize the layout of most bedrooms, and they use home plan symbols to illustrate what they want to include. These symbols include bed symbols, windows and doors, furniture, sofas, wardrobes, etc. Bedrooms symbols represent the furniture, design, and appliances that the owner wants in the bedroom.

Various vector icons for bathroom plan including sink, toilet, shower, bathtub, water tab, shower lamp, etc. Start with ready-made symbols when drawing building plans. You are allowed to modify the symbols and apply colors. If you want to know more details for this type of symbol, just check this **bedroom symbols**<sup>7</sup> here.

<sup>&</sup>lt;sup>7</sup> Bedroom Symbols: <u>https://www.edrawsoft.com/bedroom.html</u>

|           | Hor             | D Wondershare<br>EdrawMax<br>me Plan Symbols & Meanings   Edrawl | Max            |          |
|-----------|-----------------|------------------------------------------------------------------|----------------|----------|
|           |                 |                                                                  |                | 6        |
|           | Circular Bed 2  | Circular Bed 3                                                   | Circular Bed 4 |          |
|           |                 |                                                                  |                | mat      |
|           | Circular Carpet | Carpet                                                           | Carpet 2       |          |
|           |                 |                                                                  | Con Con        |          |
| 61        | Bedside Cabinet | Rectangle Table                                                  | House Plant 1  | -        |
| Faranthat |                 | annat .                                                          |                | 4        |
|           | House Plant 2   | House Plant 3                                                    | House Plant 4  | NO.      |
|           |                 | *                                                                |                | FOLSWILL |
|           | House Plant 5   | Flat-Panel TV                                                    | Spinet Piano   | -        |
|           |                 |                                                                  |                |          |
| Ô         | Bookcase        | Pillow                                                           | Chest          |          |
| Nat Edito |                 | II de anti                                                       |                |          |
|           | Double Dresser  | Tripper Dresser                                                  | Cabinet 1      | ]        |
|           |                 |                                                                  |                |          |