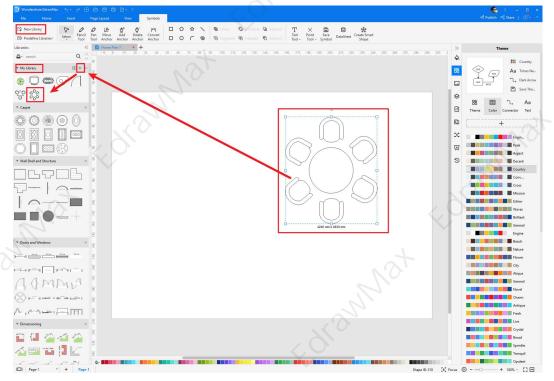

### Step4: Save to Your Symbol Libraries

Once you completed your home plan symbols design or import your symbol images, you should still click "**Symbols**" on top, and choose "**Save Symbol**" to your symbol Libraries. Or you can click "+" in My Library on the left toolbar. Learn more about how to draw a home plan or design a house from this home plan guide here.