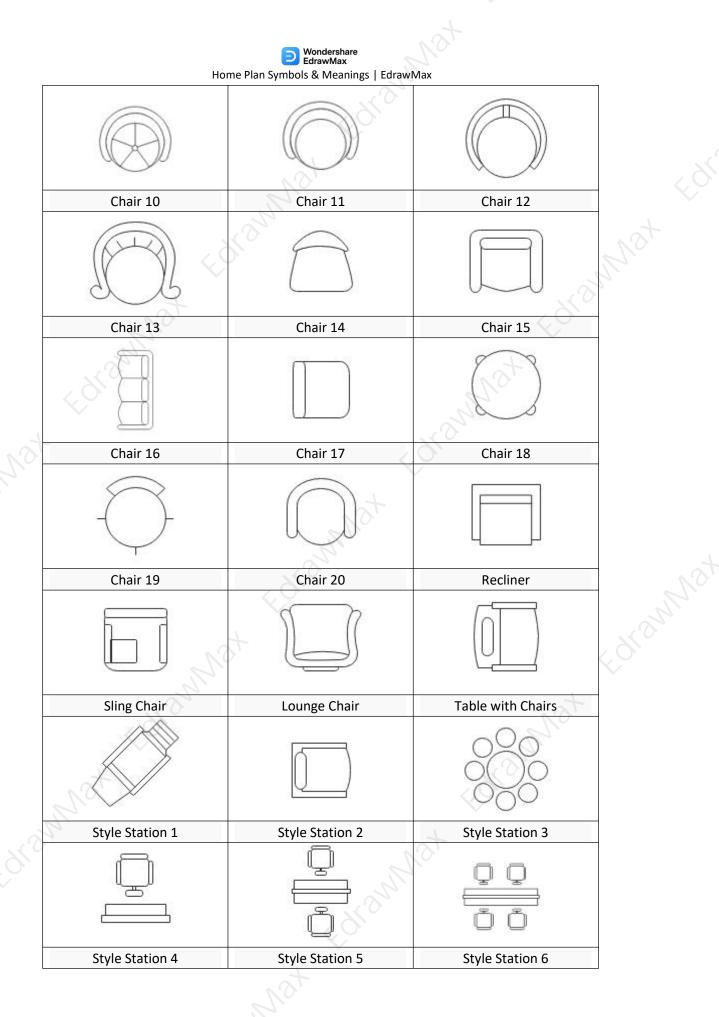

### 2.3 Table & Chair Symbols

The table and chair are essential for any office. You can use these home plan symbols to illustrate the arrangement of chairs, tables, and desks for the family in your home. With each type of panel and equipment, you need a table to place the electrical products and chairs where your families will sit and work for the day. Learn more table & chair symbols<sup>4</sup> here to know their meanings and usages.

| type of panel and equipment, where your families will sit and |         |         |  |
|---------------------------------------------------------------|---------|---------|--|
| know their meanings and usage                                 |         |         |  |
| Chair 1                                                       | Chair 2 | Chair 3 |  |
|                                                               |         | Inat    |  |
| Chair 4                                                       | Chair 5 | Chair 6 |  |
| no -                                                          |         |         |  |
| Chair 7                                                       | Chair 8 | Chair 9 |  |

<sup>4</sup> Table & chair symbols: <u>https://www.edrawsoft.com/table-chairs.html</u>

Source: EdrawMax