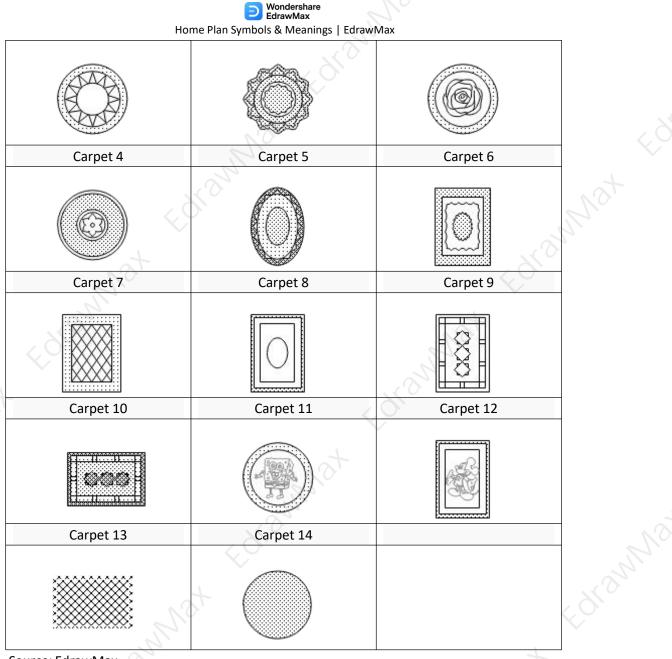

### 2.9 Carpet Symbols

We use various **carpet symbols** to specify the position and shapes of carpets and mats in different house rooms. These symbols are mainly used in the bedroom and living room floor plan to depict rectangular, runner, round, and oval carpets.

Different carpet designs for home floor plan. Choose a carpet for your sitting room, bedroom or children's room.

| Carpet 1 | Carpet 2 | Carpet 3 |
|----------|----------|----------|
|          |          |          |