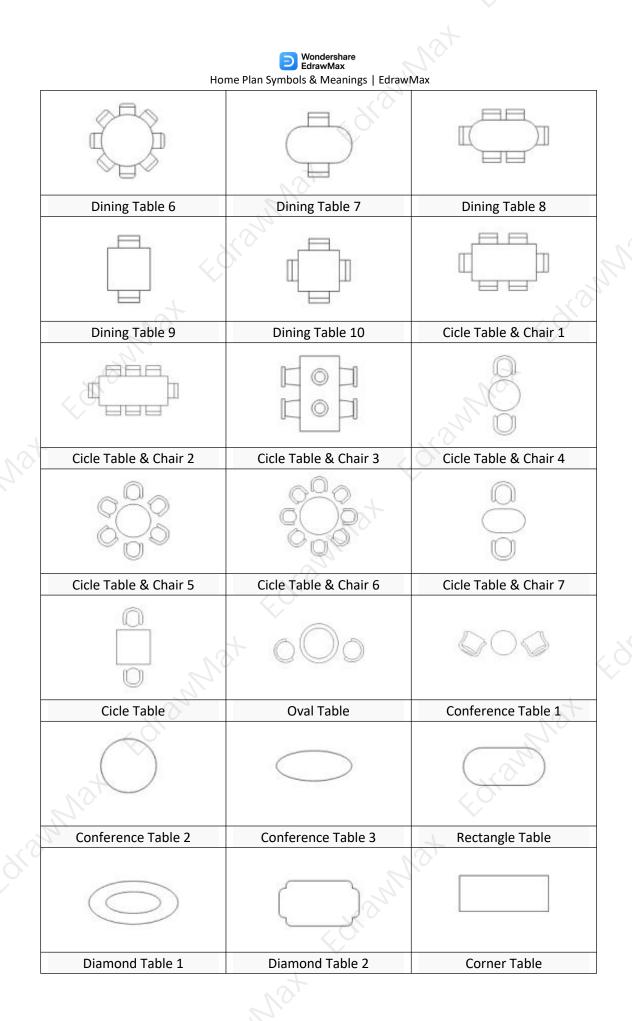

### 2.3 Table & Chair Symbols

The table and chair are essential for any office. You can use these home plan symbols to illustrate the arrangement of chairs, tables, and desks for the family in your home. With each type of panel and equipment, you need a table to place the electrical products and chairs where your families will sit and work for the day. Learn more table & chair symbols<sup>4</sup> here to know their meanings and usages.

| type of panel and equipment, where your families will sit and |         |         |  |
|---------------------------------------------------------------|---------|---------|--|
| know their meanings and usage                                 |         |         |  |
| Chair 1                                                       | Chair 2 | Chair 3 |  |
|                                                               |         | Inat    |  |
| Chair 4                                                       | Chair 5 | Chair 6 |  |
| no -                                                          |         |         |  |
| Chair 7                                                       | Chair 8 | Chair 9 |  |

<sup>4</sup> Table & chair symbols: <u>https://www.edrawsoft.com/table-chairs.html</u>

Source: EdrawMax