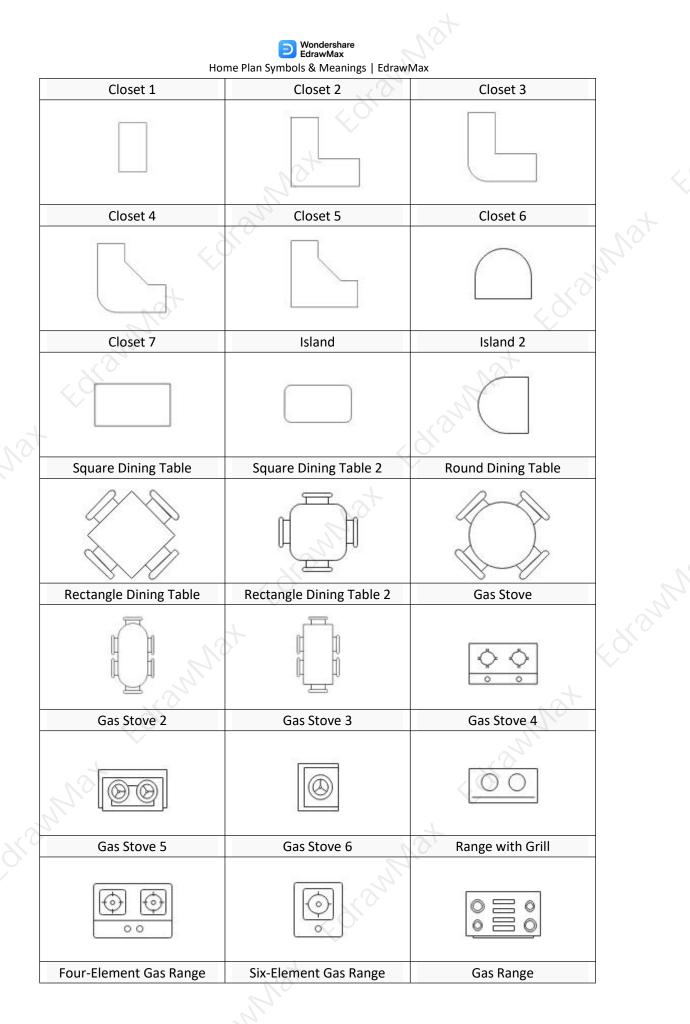

### 2.10 Kitchen & Dining Room Symbols

The **kitchen symbols** help you illustrate the kitchen's structure, furniture, and appliances. These symbols represent the design and position of shelves and cabinets. Kitchen symbols include stove, chairs, tables, sinks, plumbing symbols, refrigerator, microwave ovens, and other appliances.

Every house has a dining room where the whole family sits together once or twice a day. The dining room symbols represent the tables and chairs at the center and other furniture by the side. They also represent China cabinets and sideboards. If you want to learn more details, just check this kitchen symbols<sup>8</sup> here.