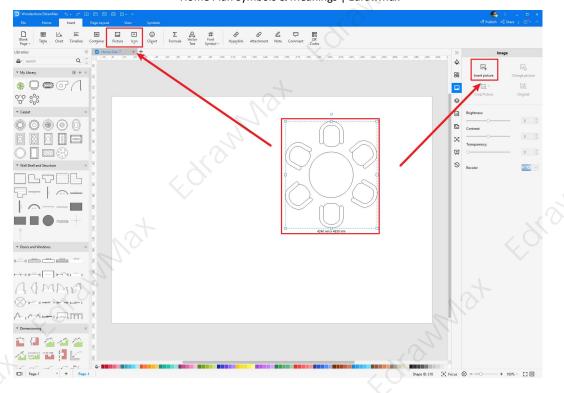

### Step3: Import Home Plan Symbols

Except for creating new office layout symbols in EdrawMax, you can import home plan symbols from your end. Find "**Insert**" on the top navigate toolbar, and import images to turn into symbols. Or click the thrid option of the right toolbar to insert images faster.  Wondershare EdrawMax
Home Plan Symbols & Meanings | EdrawMax