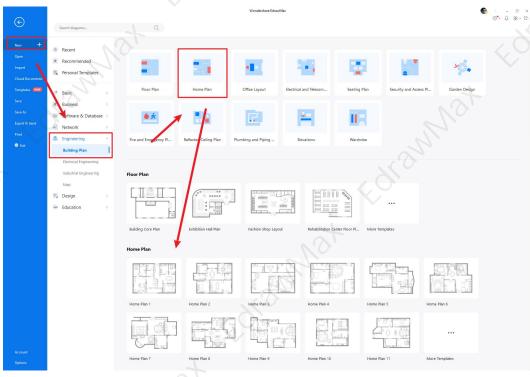

### Step 1: Login EdrawMax

If you are new here, you should use your Email to register EdrawMax, but if you're already the EdrawMax's user, you just need to login EdrawMax for free. Open EdrawMax select "Engineering", and find "Building Plan", and click "Home Plan", then open a new canvas or just open a built-in template.

### **Step 2: Select Office Layout Symbols**

Unlike physical drawing, EdrawMax helps to create a home plan easily. In the symbol section of EdrawMax, you will find over 260,000 vector-based symbols that you can use in your designs. In EdrawMax, you can home plan symbols in **Symbol Libraries** on the left toolbar. You can click on the "+" option to open a new canvas to make your home plan. On the left side of the canvas, you will see a symbol library with many home plan symbols. You can search for specific symbols in the search bar.